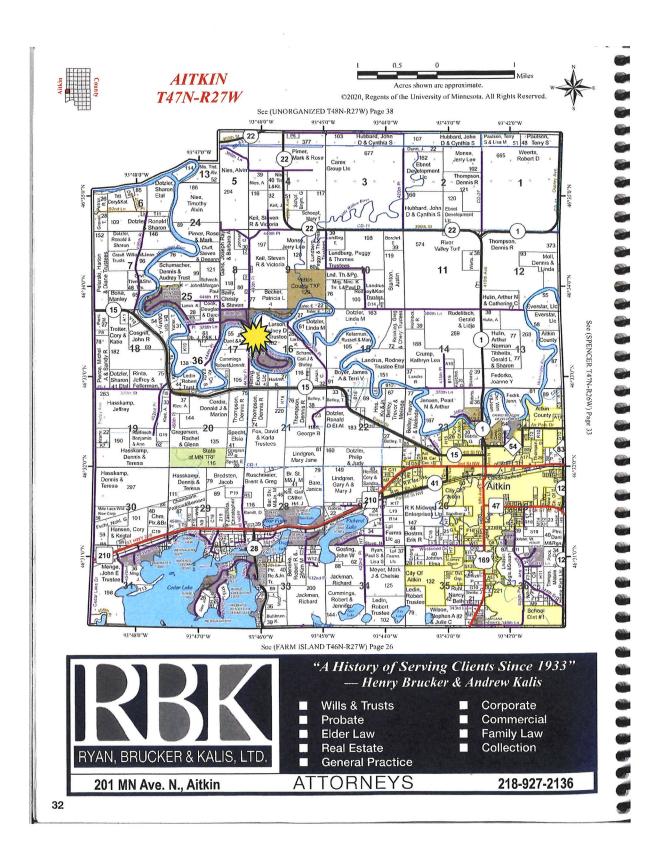

## Set Public Hearing Date for Pine Knoll Public Water Access

**WHEREAS,** the Aitkin County Land Department, in cooperation with the DNR, would like to construct a public water access on the Mississippi River.

**WHEREAS**, the access will be located on County tax-forfeited land in the Riverside Point Plat of section 16 in Aitkin Township (Lots 38-41).

**WHEREAS**, the project will be fully funded by the DNR and is supported by the Mississippi Headwaters Board and Aitkin Township.

**NOW THEREFORE BE IT RESOLVED,** the Aitkin County Board of Commissioners hereby sets a public hearing for June 24, 2025 at 10:00 a.m. at the Aitkin County Board of Commissioners Meeting to be held in the Government Center Board Room.